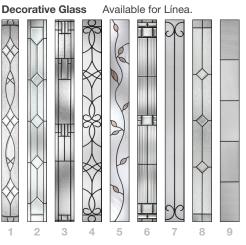

# Ari Línea

#### 

7 Riserva.

2 Crystalline<sub>m</sub> 5 Avonlea<sub>e</sub> 8 Pembridge<sub>™</sub> 3 Sedona 6 Saratoga<sub>™</sub> 9 Axis<sub>®</sub>

1 Blackstone<sub>•</sub> 4 Salinas<sub>•</sub>