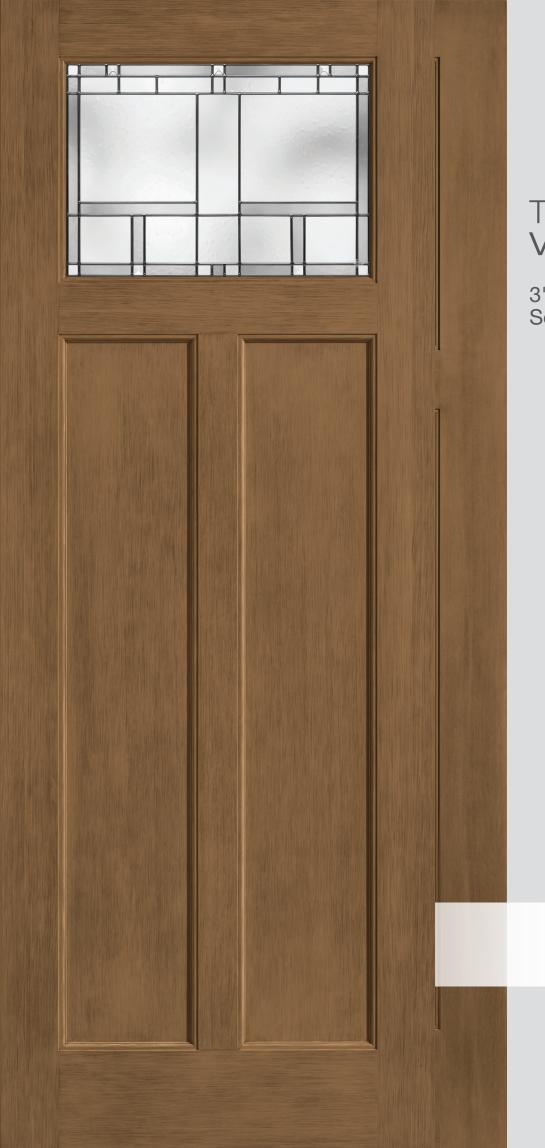

#### **Glass Options**

See chart on back cover for details on glass options for 3'6" wide doors.

Better and bigger.

Look at it. Touch it. Knock on it. A Therma-Tru<sub>®</sub> fiberglass door looks and feels just like real wood. But it won't warp or rot like a wood door, making it a great choice for your next big project.