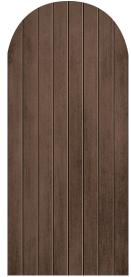

#### 6'8" & 8'0" Solid-Panel Door Styles

Smooth-Star<sub>®</sub>, Profiles<sub>™</sub>, Traditions & Pulse<sub>®</sub>

thermatru.com