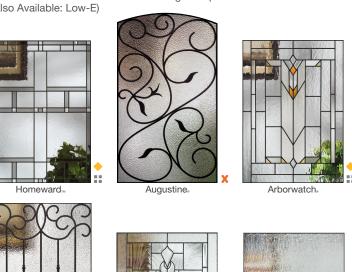

Available for Ari.

Available for Echo.

- ## Brushed Nickel Caming (1C)
- X Wrought Iron (1W)

Pulse<sub>®</sub> Shown in 3'6" x 8'0" size. See chart on back for full offering.

# Ari Línea