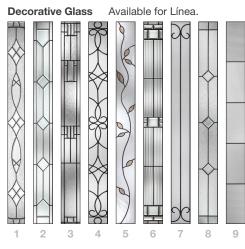

# Ari Línea

#### 

7 Riserva.

2 Crystalline<sub>m</sub> 5 Avonlea<sub>e</sub> 8 Pembridge<sub>™</sub> 3 Sedona 6 Saratoga<sub>™</sub> 9 Axis<sub>®</sub>

1 Blackstone<sub>•</sub> 4 Salinas<sub>•</sub>