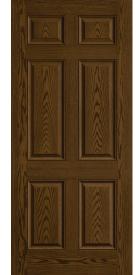

#### 6'8" & 8'0" Solid-Panel Door Styles

Smooth-Star<sub>®</sub>, Profiles<sub>™</sub>, Traditions & Pulse<sub>®</sub>

thermatru.com