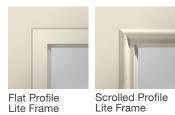

#### **Lite Frames**

Available with flat profile for modern appeal or scrolled profile for vintage style.