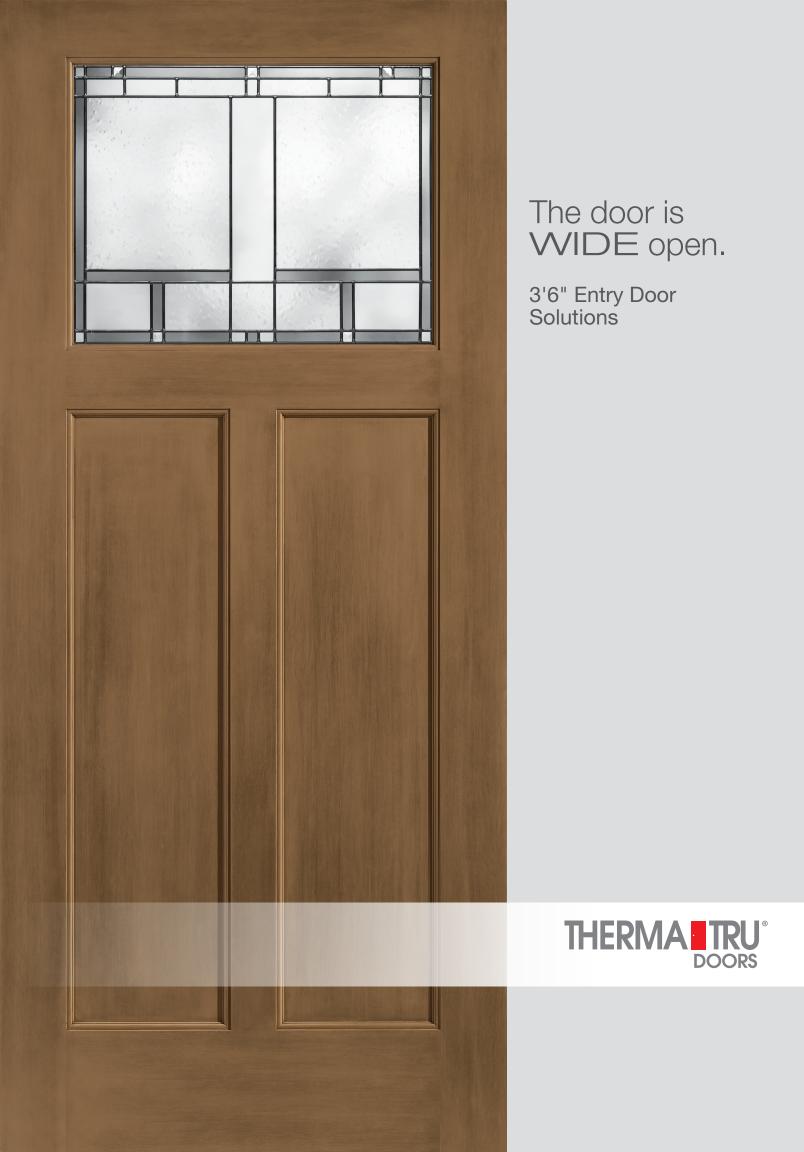

The door is WIDE open.

3'6" Entry Door Solutions





# The beauty of choice.

Find more than 800 wider door styles perfect for homes with grand entrances. From the brand building professionals prefer most.\*







Classic Craft

#### Classic Craft<sub>®</sub> Fir Grain



#### Classic Craft, Walnut Grain



Available in a variety of engraving patterns with modern design influences. See www.thermatru.com for details.



#### Classic Craft. Mahogany Grain











CCR8205

CCR8225

Classic Craft. Oak Grain











CCR8100

CCR8100R

CC860

#### **Glass Options**

See chart on back cover for details on glass options for 3'6" wide doors.













Better and bigger.

Look at it. Touch it. Knock on it. A Therma-Tru<sub>®</sub> fiberglass door looks and feels just like real wood. But it won't warp or rot like a wood door, making it a great choice for your next big project.

Available for Ari.

Available for Echo.



- ## Brushed Nickel Caming (1C)
- X Wrought Iron (1W)

Pulse<sub>®</sub> Sho