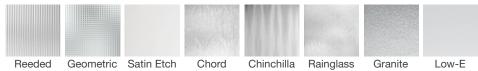

#### **Glass Options**

See chart on back cover for details on glass options for 3'6" wide doors.

Better and bigger.

Look at it. Touch it. Knock on it. A Therma-Tru<sub>®</sub> fiberglass door looks and feels just like real wood. But it won't warp or rot like a wood door, making it a great choice for your next big project.