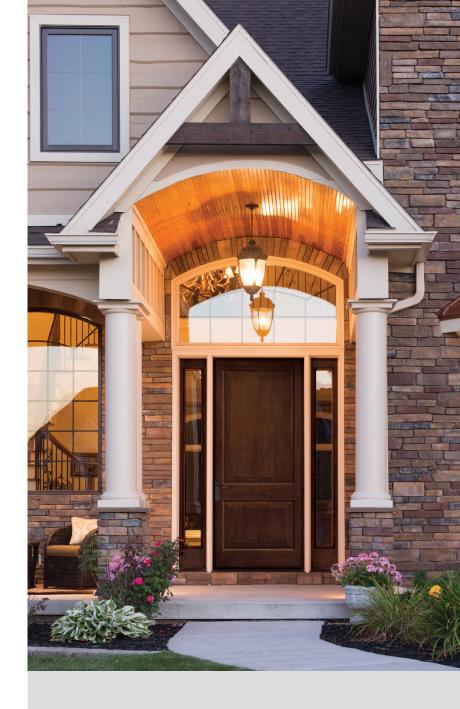

#### **Glass Options**

See chart on back cover for details on glass options for 3'6" wide doors.

Better and bigger.

Look at it. Touch it. Knock on it. A Therma-Tru<sub>®</sub> fiberglass door looks and feels just like real wood. But it won't warp or rot like a wood door, making it a great choice for your next big project.