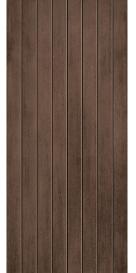

#### 6'8" & 8'0" Solid-Panel Door Styles

Smooth-Star<sub>®</sub>, Profiles<sub>™</sub>, Traditions & Pulse<sub>®</sub>

thermatru.com