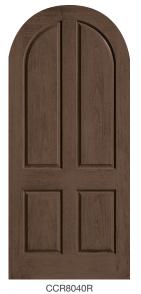

#### Classic Craft. Mahogany Grain

CCR8205

CCR8225

Classic Craft. Oak Grain

CCR8100

CCR8100R

CC860