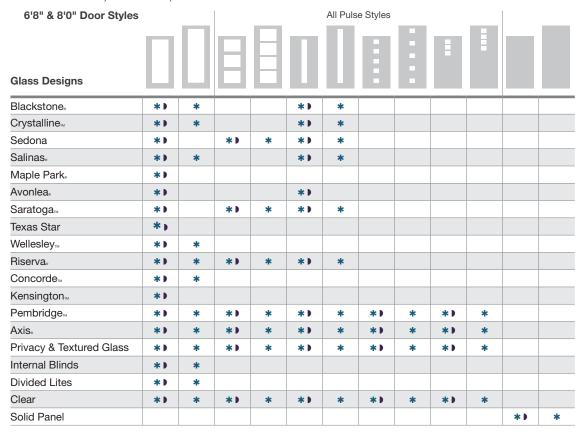

#### **Glass Options**

See chart on back cover for details on glass options for 3'6" wide doors.

Better and bigger.

Look at it. Touch it. Knock on it. A Therma-Tru<sub>®</sub> fiberglass door looks and feels just like real wood. But it won't warp or rot like a wood door, making it a great choice for your next big project.

#### 6'8" & 8'0" Solid-Panel Door Styles

Smooth-Star<sub>®</sub>, Profiles<sub>™</sub>, Traditions & Pulse<sub>®</sub>

thermatru.com