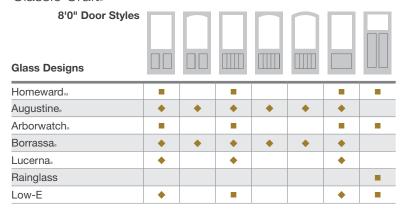

#### **Glass Options**

See chart on back cover for details on glass options for 3'6" wide doors.

Better and bigger.

Look at it. Touch it. Knock on it. A Therma-Tru<sub>®</sub> fiberglass door looks and feels just like real wood. But it won't warp or rot like a wood door, making it a great choice for your next big project.

#### 6'8" & 8'0" Solid-Panel Door Styles

Smooth-Star<sub>®</sub>, Profiles<sub>™</sub>, Traditions & Pulse<sub>®</sub>

thermatru.com